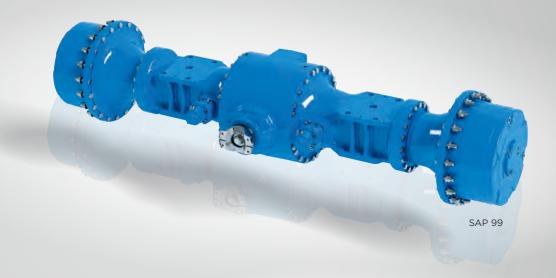

## PLANETARY RIGID AXLES

PATENTED SELF-COOLED TURBO BRAKE

DIFFERENTIAL LOCKS MDDL OR NOSPIN® OR DOG CLUTCH OR LIMITED SLIP

| TYPE                           | SAP 55                                  | SAP 75        | SAP 76        | SAP 77        | SAP 87        | SAP 88      | SAP 89    | SAP 99*       |
|--------------------------------|-----------------------------------------|---------------|---------------|---------------|---------------|-------------|-----------|---------------|
| Ratio                          | 15.29 - 29.32                           | 10.87 - 31.79 | 11.33 - 34.87 | 10.87 - 29.39 | 13.33 - 30.86 | 16.9 - 23.4 | 19.38     | 17.18 - 27.06 |
| Static axle load<br>up to [kN] | 400                                     | 440           | 220           | 300           | 340           | 400         | 450       | 450           |
| Dynamic axle load [kN]         | 200                                     | 300           | 170           | 180           | 250           | 250         | 300       | 191           |
| Max. speed [kph]               | 40                                      | 50            | 55            | 55            | 30            | 60          | 60        | 43            |
| Parking brake                  | Optional                                |               |               |               |               |             |           |               |
| Service brake                  | Optional                                |               |               |               |               |             |           |               |
| Input torque [Nm]              | 3200                                    | 3300          | 4100          | 5000          | 6000          | 6600        | 7000      | 8500          |
| Input RPM                      | 3600                                    | 3600          | 3600          | 3600          | 3200          | 4200        | 3300      | 3000          |
| Axle width [mm]                | 2100 - 2755                             | 1485 - 2780   | 2408-2850     | 2408 - 2850   | 2430 - 3031   | 3252        | 2500-3300 | 2891- 3192    |
| Flange-to-flange [mm]          | 1742 - 2285                             | 1107 - 2240   | 2030-2424     | 2028 - 2370   | 2030-2541     | 2756        | 2000-2800 | 2320-2620     |
| Bolt circle [mm]               | 335                                     | 425           | 425           | 425           | 500           | 500         | 500       | 605           |
| Drive flange                   | DIN/MECHANICS/SPICER in different sizes |               |               |               |               |             |           |               |
| Differential locks             | MDDL/NoSpin®/dog clutch/limited slip    |               |               |               |               |             |           |               |