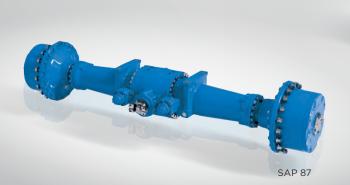

## PLANETARY RIGID AXLES

PATENTED SELF-COOLED TURBO BRAKE

DIFFERENTIAL LOCKS MDDL OR NOSPIN® OR DOG CLUTCH OR LIMITED SLIP

| TYPE                           | SAP 55                                  | SAP 75        | SAP 76        | SAP 77        | SAP 87        | SAP 88      | SAP 89    | SAP 99*       |
|--------------------------------|-----------------------------------------|---------------|---------------|---------------|---------------|-------------|-----------|---------------|
| Ratio                          | 15.29 - 29.32                           | 10.87 - 31.79 | 11.33 - 34.87 | 10.87 - 29.39 | 13.33 - 30.86 | 16.9 - 23.4 | 19.38     | 17.18 - 27.06 |
| Static axle load<br>up to [kN] | 400                                     | 440           | 220           | 300           | 340           | 400         | 450       | 450           |
| Dynamic axle load [kN]         | 200                                     | 300           | 170           | 180           | 250           | 250         | 300       | 191           |
| Max. speed [kph]               | 40                                      | 50            | 55            | 55            | 30            | 60          | 60        | 43            |
| Parking brake                  | Optional                                |               |               |               |               |             |           |               |
| Service brake                  | Optional                                |               |               |               |               |             |           |               |
| Input torque [Nm]              | 3200                                    | 3300          | 4100          | 5000          | 6000          | 6600        | 7000      | 8500          |
| Input RPM                      | 3600                                    | 3600          | 3600          | 3600          | 3200          | 4200        | 3300      | 3000          |
| Axle width [mm]                | 2100 - 2755                             | 1485 - 2780   | 2408-2850     | 2408 - 2850   | 2430 - 3031   | 3252        | 2500-3300 | 2891- 3192    |
| Flange-to-flange [mm]          | 1742 - 2285                             | 1107 - 2240   | 2030-2424     | 2028 - 2370   | 2030-2541     | 2756        | 2000-2800 | 2320-2620     |
| Bolt circle [mm]               | 335                                     | 425           | 425           | 425           | 500           | 500         | 500       | 605           |
| Drive flange                   | DIN/MECHANICS/SPICER in different sizes |               |               |               |               |             |           |               |
| Differential locks             | MDDL/NoSpin®/dog clutch/limited slip    |               |               |               |               |             |           |               |