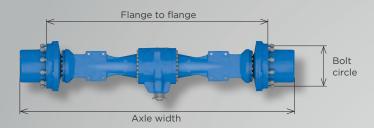

## PLANETARY RIGID AXLES

PATENTED SELF-COOLED TURBO BRAKE

DIFFERENTIAL LOCKS MDDL OR NOSPIN® OR DOG CLUTCH OR LIMITED SLIP

| TYPE                           | SAP 55                                  | SAP 75        | SAP 76        | SAP 77        | SAP 87        | SAP 88      | SAP 89    | SAP 99*       |
|--------------------------------|-----------------------------------------|---------------|---------------|---------------|---------------|-------------|-----------|---------------|
| Ratio                          | 15.29 - 29.32                           | 10.87 - 31.79 | 11.33 - 34.87 | 10.87 - 29.39 | 13.33 - 30.86 | 16.9 - 23.4 | 19.38     | 17.18 - 27.06 |
| Static axle load<br>up to [kN] | 400                                     | 440           | 220           | 300           | 340           | 400         | 450       | 450           |
| Dynamic axle load [kN]         | 200                                     | 300           | 170           | 180           | 250           | 250         | 300       | 191           |
| Max. speed [kph]               | 40                                      | 50            | 55            | 55            | 30            | 60          | 60        | 43            |
| Parking brake                  | Optional                                |               |               |               |               |             |           |               |
| Service brake                  | Optional                                |               |               |               |               |             |           |               |
| Input torque [Nm]              | 3200                                    | 3300          | 4100          | 5000          | 6000          | 6600        | 7000      | 8500          |
| Input RPM                      | 3600                                    | 3600          | 3600          | 3600          | 3200          | 4200        | 3300      | 3000          |
| Axle width [mm]                | 2100 - 2755                             | 1485 - 2780   | 2408-2850     | 2408 - 2850   | 2430 - 3031   | 3252        | 2500-3300 | 2891- 3192    |
| Flange-to-flange [mm]          | 1742 - 2285                             | 1107 - 2240   | 2030-2424     | 2028 - 2370   | 2030-2541     | 2756        | 2000-2800 | 2320-2620     |
| Bolt circle [mm]               | 335                                     | 425           | 425           | 425           | 500           | 500         | 500       | 605           |
| Drive flange                   | DIN/MECHANICS/SPICER in different sizes |               |               |               |               |             |           |               |
| Differential locks             | MDDL/NoSpin®/dog clutch/limited slip    |               |               |               |               |             |           |               |