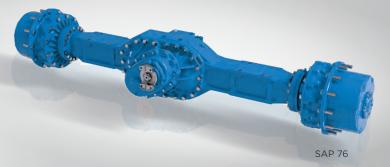

## PLANETARY RIGID AXLES

PATENTED SELF-COOLED TURBO BRAKE

DIFFERENTIAL LOCKS MDDL OR NOSPIN® OR DOG CLUTCH OR LIMITED SLIP

| TYPE                           | SAP 55                                  | SAP 75        | SAP 76        | SAP 77        | SAP 87        | SAP 88      | SAP 89    | SAP 99*       |
|--------------------------------|-----------------------------------------|---------------|---------------|---------------|---------------|-------------|-----------|---------------|
| Ratio                          | 15.29 - 29.32                           | 10.87 - 31.79 | 11.33 - 34.87 | 10.87 - 29.39 | 13.33 - 30.86 | 16.9 - 23.4 | 19.38     | 17.18 - 27.06 |
| Static axle load<br>up to [kN] | 400                                     | 440           | 220           | 300           | 340           | 400         | 450       | 450           |
| Dynamic axle load [kN]         | 200                                     | 300           | 170           | 180           | 250           | 250         | 300       | 191           |
| Max. speed [kph]               | 40                                      | 50            | 55            | 55            | 30            | 60          | 60        | 43            |
| Parking brake                  | Optional                                |               |               |               |               |             |           |               |
| Service brake                  | Optional                                |               |               |               |               |             |           |               |
| Input torque [Nm]              | 3200                                    | 3300          | 4100          | 5000          | 6000          | 6600        | 7000      | 8500          |
| Input RPM                      | 3600                                    | 3600          | 3600          | 3600          | 3200          | 4200        | 3300      | 3000          |
| Axle width [mm]                | 2100 - 2755                             | 1485 - 2780   | 2408-2850     | 2408 - 2850   | 2430 - 3031   | 3252        | 2500-3300 | 2891- 3192    |
| Flange-to-flange [mm]          | 1742 - 2285                             | 1107 - 2240   | 2030-2424     | 2028 - 2370   | 2030-2541     | 2756        | 2000-2800 | 2320-2620     |
| Bolt circle [mm]               | 335                                     | 425           | 425           | 425           | 500           | 500         | 500       | 605           |
| Drive flange                   | DIN/MECHANICS/SPICER in different sizes |               |               |               |               |             |           |               |
| Differential locks             | MDDL/NoSpin®/dog clutch/limited slip    |               |               |               |               |             |           |               |